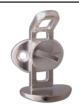

#### Base Plate:

F33482AG

#### New Base Plate, Toothed:

F13506AG F13506NI

Distance between holes is the same as before.