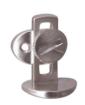

**Bb/A Clarinet**: F35817AAG F35817ANI **Oboe**:

F35820AG

#### **Bb/A Clarinet**:

F35817AAG (same code as before) F35817ANI (same code as before)

Oboe:

F35820AG (same code as before)