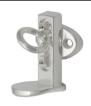

### **Individual Components:**

F33481AG F33481NI

#### Now a Toothed Rack:

without loop:

F12500AG F12500NI

with loop for strap
F12502AG
F12502NI