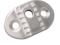

#### Base Plate:

F33482AG

#### New Base Plate, Toothed:

F13506AG F13506NI

Distance between holes is the same as before.