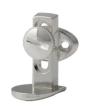

## Complete Thumb Rests:

**Bb/A Clarinet**: F35817AG F35817NI **Eb Clarinet**: F35821AG F35821NI

Bb/A Clarinet:

F35817AG (same code as before) F35817NI (same code as before)

**Eb Clarinet**:

F35821AG (same code as before) F35821NI (same code as before)