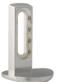

## Complete Thumb Rests:

**Bb/A Clarinet**: F35817AG F35817NI **Eb Clarinet**: F35821AG F35821NI

Bb/A Clarinet:

F35817AG (same code as before) F35817NI (same code as before)

**Eb Clarinet**:

F35821AG (same code as before) F35821NI (same code as before)